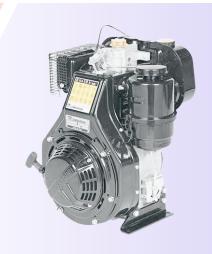

# SACHDEVA ENGINEERS

MANUFACTURER & EXPORTER OF AUTOMOTIVE COMPONENTS

AIR-COOLED
DIESEL ENGINE

SINGLE CYLINDER

3LD 80 / 450 / 510

15LD 400 / 440

LDA 520 / 530

6LD 325 / 360 / 400 / 435

#### **3LD 450 & 510 SINGLE CYLINDER DIESEL ENGINE**

### **3LD 450 & 510 SINGLE CYLINDER DIESEL ENGINE**